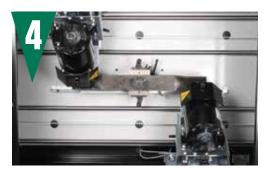

## 460 AUTOMATED ROTARY BLADE GRINDER

**BLADE BALANCING SYSTEM** 

**HEIGHT ADJUSTMENT & ANGLE ADJUSTMENT** 

**CENTER HOLE - QUICK CONNECT CONE** 

**DUAL GRINDING HEAD** 

TRAVEL LIMIT PROXIMITY SWITCH

**BLEND RADIUS RELIEF SLIDE BAR** 