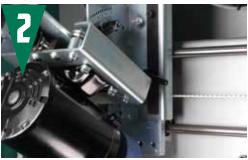

## 460 AUTOMATED ROTARY BLADE GRINDER

**BLADE BALANCING SYSTEM** 

**HEIGHT ADJUSTMENT & ANGLE ADJUSTMENT** 

**CENTER HOLE - QUICK CONNECT CONE** 

**DUAL GRINDING HEAD** 

TRAVEL LIMIT PROXIMITY SWITCH

**BLEND RADIUS RELIEF SLIDE BAR** 