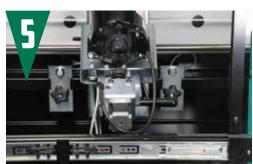

## 460 AUTOMATED ROTARY BLADE GRINDER

**BLADE BALANCING SYSTEM** 

**HEIGHT ADJUSTMENT & ANGLE ADJUSTMENT** 

**CENTER HOLE - QUICK CONNECT CONE** 

**DUAL GRINDING HEAD** 

TRAVEL LIMIT PROXIMITY SWITCH

**BLEND RADIUS RELIEF SLIDE BAR** 