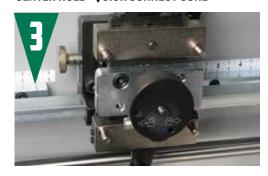

## 460 AUTOMATED ROTARY BLADE GRINDER

**BLADE BALANCING SYSTEM** 

**HEIGHT ADJUSTMENT & ANGLE ADJUSTMENT** 

**CENTER HOLE - QUICK CONNECT CONE** 

**DUAL GRINDING HEAD** 

TRAVEL LIMIT PROXIMITY SWITCH

**BLEND RADIUS RELIEF SLIDE BAR** 