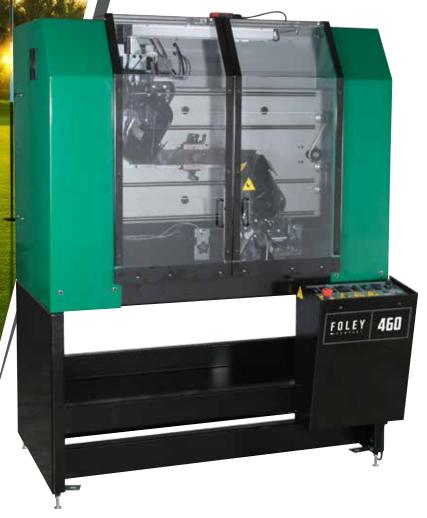

# 460 AUTOMATED ROTARY BLADE GRINDER





| STANDARD FEATURES                      |             |
|----------------------------------------|-------------|
| DUAL GRINDING HEADS                    | <b>~</b>    |
| PATENT RELIEF AND RELIEF RADIUS SYSTEM | <b>~</b>    |
| STRUCTURALLY ENGINEERED STEEL FRAME    | <b>~</b>    |
| SAFETY GUARDING STANDARD               | <b>~</b>    |
| AUTOMATIC GRIND CONTROL SYSTEM         | <b>~</b>    |
| MAXIMUM ROTARY BLADE LENGTH            | 34" (86 CM) |

### DIMENSIONS:

TOP VIEW



FRONT VIEW





©2019 FOLEY COMPANY. ALL RIGHTS RESERVED. PN3730165 - LU10072019

FOLEYCO.COM | 800.225.9810 PRECISION AT PLAY

## 460 AUTOMATED ROTARY BLADE GRINDER



**BLADE BALANCING SYSTEM** 



**HEIGHT ADJUSTMENT & ANGLE ADJUSTMENT** 



**CENTER HOLE - QUICK CONNECT CONE** 



**DUAL GRINDING HEAD**