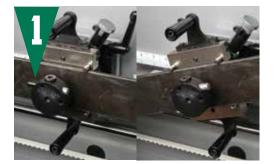

## 460 AUTOMATED ROTARY BLADE GRINDER

**BLADE BALANCING SYSTEM** 

**HEIGHT ADJUSTMENT & ANGLE ADJUSTMENT** 

**CENTER HOLE - QUICK CONNECT CONE** 

**DUAL GRINDING HEAD** 

TRAVEL LIMIT PROXIMITY SWITCH

**BLEND RADIUS RELIEF SLIDE BAR** 